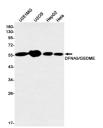

## **TARGET INFORMATION**

Gene ID 1687 Gene Symbol GSDME Uniprot ID GSDME\_HUMAN

Immunogen Recombinant protein of human DFNA5/GSDME

Immunogen Region 1-270 aa Specificity

Immunogen Sequence

Western blot analysis of DFNA5/GSDME in U251MG, U2OS, HepG2, Hela lysates using GSDMF antibody