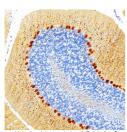

tibody anti-Recombinant-Calbindin is suitable for use in Western Blot, Immunohistochemistry and

**Description** Immunofluorescence research applications.

Applications WB/IHC/IF Host/Source Mouse Reactivity Mouse/Rat

## **PRODUCT PROPERTIES**

Clone ID Monoclonal SM0698

Concentration

Conjugation Unconjugated Purification Affinity purification

Dilution Range WB (M, R) 1:500-1:1000 IHC/IF (M, R) 1:250-1:1000

Formulation PBS with 0.15% ProClin300, 100 Mu g/mL BSA and 50% glycerol.

**Isotype** IgG1

Storage Store at-20C for up to one year, and avoid repeated freeze-thaw cycles. Instruction

## **TARGET INFORMATION**

Gene ID 12307 Gene Symbol Calb1

Uniprot ID CALB1\_MOUSE

Immunogen Region Specificity Immunogen

Sequence

Immunogen Recombinant protein corresponding to Mouse Calbindin