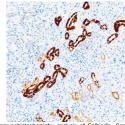

anti-Recombinant-Calbindin is suitable for use in Western Blot, Immunohistochemistry and

**Description** Immunofluorescence research applications.

Applications WB/IHC/IF Host/Source Mouse Reactivity Mouse/Rat

## **PRODUCT PROPERTIES**

Clone ID Monoclonal SM0698

Concentration

Conjugation Unconjugated Purification Affinity purification

Dilution Range WB (M, R) 1:500-1:1000 IHC/IF (M, R) 1:250-1:1000

Formulation PBS with 0.15% ProClin300, 100 Mu g/mL BSA and 50% glycerol.

**Isotype** IgG1

Storage Store at-20C for up to one year, and avoid repeated freeze-thaw cycles. Instruction

## **TARGET INFORMATION**

Gene ID 12307 Gene Symbol Calb1

Uniprot ID CALB1\_MOUSE

Immunogen Region Specificity Immunogen

Sequence

Immunogen Recombinant protein corresponding to Mouse Calbindin