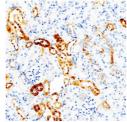

body anti-Recombinant-Calbindin is suitable for use in Western Blot, Immunohistochemistry and

**Description** Immunofluorescence research applications.

Applications WB/IHC/IF Host/Source Mouse Reactivity Mouse/Rat

## **PRODUCT PROPERTIES**

Clone ID Monoclonal SM0698

Concentration

Conjugation Unconjugated Purification Affinity purification

Dilution Range WB (M, R) 1:500-1:1000 IHC/IF (M, R) 1:250-1:1000

Formulation PBS with 0.15% ProClin300, 100 Mu g/mL BSA and 50% glycerol.

**Isotype** IgG1

Storage Store at-20C for up to one year, and avoid repeated freeze-thaw cycles. Instruction

## **TARGET INFORMATION**

Gene ID 12307 Gene Symbol Calb1

Uniprot ID CALB1\_MOUSE

Immunogen Region Specificity Immunogen

Sequence

Immunogen Recombinant protein corresponding to Mouse Calbindin