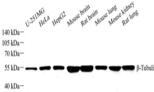

Applications WB/ICC/IF Host/Source Mouse

Reactivity Human/Mouse/Rat

## **PRODUCT PROPERTIES**

Clonality Monoclonal Clone ID SM0602 Concentration

Conjugation Unconjugated Purification Affinity purification Dilution Range WB (H, M, R) 1:1000-1:2000

ICC/IF (H. M. R) 1:800-1:1600