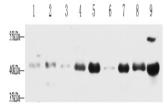

western blot areays of Orber at dilution of 17:000. Lane 1: Held a cell lysate Lane 2: HepG2 cell lysate Lane 3: NIH3T3 cell lysate Lane 4: mouse spleen tissue lysate Lane 5: mouse lung tissue lysate Lane 6: mouse brain tissue lysate Lane 7: Rat spleen tissue lysate Lane 8: Rat lung tissue lysate Lane 9: Rat brain tissue lysate