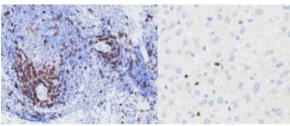

## **TARGET INFORMATION**

Gene ID 916 Gene Symbol CD3E

Uniprot ID CD3E\_HUMAN

Immunogen KLH conjugated Synthetic peptide corresponding to human CD3 epsilon

Immunogen Region Specificity Immunogen Sequence

unohistochemistry analysis of parat se liver using CD3 at dilution of 1:100