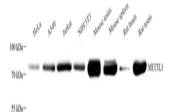

## Anti-METTL3 antibody [SM0492] (STJA0010492)

ST.IA0010492

Applications WB/IHC/IF Host/Source Mouse

Reactivity Human/Mouse/Rat

## **PRODUCT PROPERTIES**

Clone ID Monoclonal SM0492

Concentration

 Conjugation
 Unconjugated

 Purification
 Affinity purification

 Dilution Range
 WB (H, M, R) 1:500-1:1000

 HC/IF (H) 1:500-1:1000

Formulation PBS with 0.15% ProClin300, 100 Mu g/mL BSA and 50% glycerol.