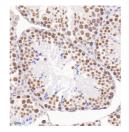

monoclonal antibody anti-METTL3 is suitable for use in Western Blot, Immunohistochemistry and Immunofluorescence

research applications.

Applications WB/IHC/IF Host/Source Mouse

Reactivity Human/Mouse/Rat

## **PRODUCT PROPERTIES**

Clone ID Monoclonal SM0492

Concentration

 Conjugation
 Unconjugated

 Purification
 Affinity purification

 Dilution Range
 WB (H, M, R) 1:500-1:1000

 HC/IF (H) 1:500-1:1000

Formulation PBS with 0.15% ProClin300, 100 Mu g/mL BSA and 50% glycerol.

**Isotype** IgG2bk

Storage Store at-20C for up to one year, and avoid repeated freeze-thaw cycles.

Instruction

## **TARGET INFORMATION**

Gene ID 56339
Gene Symbol METTL3
Uniprot ID MTA70\_HUMAN

Immunogen Recombinant protein corresponding to Human METTL3

Immunogen Region Specificity Immunogen Sequence