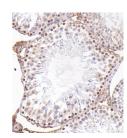

noclonal antibody anti-METTL3 is suitable for use in Western Blot, Immunohistochemistry and Immunofluorescence

research applications.

Applications WB/IHC/IF Host/Source Mouse

Reactivity Human/Mouse/Rat

## **PRODUCT PROPERTIES**

Clone ID Monoclonal SM0492

Concentration

 Conjugation
 Unconjugated

 Purification
 Affinity purification

 Dilution Range
 WB (H, M, R) 1:500-1:1000

 HC/IF (H) 1:500-1:1000

Formulation PBS with 0.15% ProClin300, 100 Mu g/mL BSA and 50% glycerol.

**Isotype** IgG2bk

Storage Store at-20C for up to one year, and avoid repeated freeze-thaw cycles.

Instruction

## **TARGET INFORMATION**

Gene ID 56339
Gene Symbol METTL3
Uniprot ID MTA70\_HUMAN

Immunogen Recombinant protein corresponding to Human METTL3

Immunogen Region Specificity Immunogen Sequence