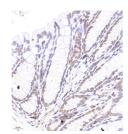

e monoclonal antibody anti-METTL3 is suitable for use in Western Blot, Immunohistochemistry and Immunofluorescence

research applications.

Applications WB/IHC/IF Host/Source Mouse

Reactivity Human/Mouse/Rat

## **PRODUCT PROPERTIES**

Clone ID Monoclonal SM0492

Concentration

 Conjugation
 Unconjugated

 Purification
 Affinity purification

 Dilution Range
 WB (H, M, R) 1:500-1:1000

 HC/IF (H) 1:500-1:1000

Formulation PBS with 0.15% ProClin300, 100 Mu g/mL BSA and 50% glycerol.

**Isotype** IgG2bk

Storage Store at-20C for up to one year, and avoid repeated freeze-thaw cycles.

Instruction

## **TARGET INFORMATION**

Gene ID 56339
Gene Symbol METTL3
Uniprot ID MTA70\_HUMAN

Immunogen Recombinant protein corresponding to Human METTL3

Immunogen Region Specificity Immunogen Sequence