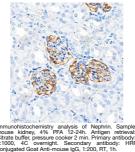

## **GENERAL INFORMATION**

Product Type Primary antibodies Short Description Mouse monoclonal antibody anti-Nephrin is suitable for use in Immunohistochemistry and Immunofluorescence research applications. Applications IHC/IF Host/Source Mouse Reactivity Mouse

## **PRODUCT PROPERTIES**

Clonality Monoclonal Clone ID SM0481 Concentration 
 Conjugation
 Unconjugated

 Purification
 Affinity purification

 Dilution Range
 IHC/IF (M) 1:500-1:1500
Formulation PBS with 0.15% ProClin300, 100 Mu g/mL BSA and 50% glycerol. Isotype IgG1k Storage Instruction Store at-20C for up to one year, and avoid repeated freeze-thaw cycles.