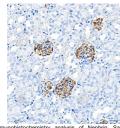

## **GENERAL INFORMATION**

Product Type Primary antibodies Short Description Mouse monoclonal antibody anti-Nephrin is suitable for use in Immunohistochemistry and Immunofluorescence research applications. Applications IHC/IF Host/Source Mouse Reactivity Mouse

## **PRODUCT PROPERTIES**

Clonality Monoclonal Clone ID SM0481 Concentration 
 Conjugation
 Unconjugated

 Purification
 Affinity purification

 Dilution Range
 IHC/IF (M) 1:500-1:1500
Formulation PBS with 0.15% ProClin300, 100 Mu g/mL BSA and 50% glycerol. Isotype IgG1k Storage Instruction Store at-20C for up to one year, and avoid repeated freeze-thaw cycles.