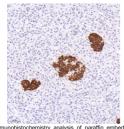

## Anti-Insulin antibody [SM0479] (STJA0010479)

## **GENERAL INFORMATION**

Product Type Primary antibodies

Short Description Mouse monoclonal antibody anti-Insulin is suitable for use in Immunohistochemistry and Immunofluorescence research

applications.

Applications IHC/IF Host/Source Mouse

Reactivity Human/Mouse/Rat