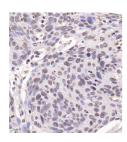

## Anti-Estrogen Receptor alpha antibody [SM0443] (STJA0010443)

## **TARGET INFORMATION**

Gene ID 2099 Gene Symbol ESR1 Uniprot ID ESR1\_HUMAN

Immunogen KLH conjugated Synthetic peptide corresponding to Human ESR1

Immunogen Region Specificity Immunogen Sequence