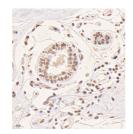

## Anti-Estrogen Receptor alpha antibody [SM0443] (STJA0010443)

## **TARGET INFORMATION**

Gene ID 2099 Gene Symbol ESR1 Uniprot ID ESR1\_HUMAN

Immunogen KLH conjugated Synthetic peptide corresponding to Human ESR1

Immunogen Region Specificity Immunogen Sequence