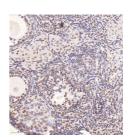

## Anti-Estrogen Receptor alpha antibody [SM0443] (STJA0010443)

## **TARGET INFORMATION**

Gene ID 2099 Gene Symbol ESR1 Uniprot ID ESR1\_HUMAN

Immunogen KLH conjugated Synthetic peptide corresponding to Human ESR1

Immunogen Region Specificity Immunogen Sequence