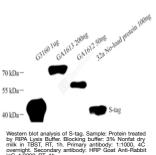

## **TARGET INFORMATION**

Gene ID Gene Symbol Uniprot ID Immunogen KLH conjugated Synthetic peptide corresponding to S-tag:KETAAAKFERQHMDS Immunogen Region Specificity Immunogen Sequence

overnight. Seconda IgG, 1:3000, RT, 1h.