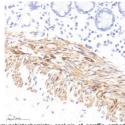

Immunohistochemistry analysis of paraffin embed human colon using Desmin at dilution of 1:1000

Immunohistochemistry analysis of paraffin embedde