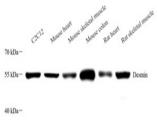

## **TARGET INFORMATION**

Gene ID 1674

Gene Symbol DES

Uniprot ID DESM\_HUMAN

Immunogen KLH conjugated Synthetic peptide corresponding to Human Desmin

Immunogen Region Specificity Immunogen Sequence

Western blot analysis of Desmin at dilution of 1:1000