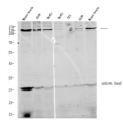

## Anti-FGFR1 antibody (STJA0010262)

Applications WB Host/Source Rabbit

Reactivity Human/Mouse/Rat

**Dilution Range** WB 1:500-2000

Formulation Liquid in PBS containing 50% Glycerol, 0.5% BSA and 0.02% Sodium Azide.

**Isotype** IgG

Storage Instruction Store at-20°C for up to 1 year from the date of receipt, and avoid repeat freeze-thaw cycles.