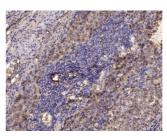

Applications IF/WB/IHC Host/Source Rabbit

Reactivity Human/Mouse/Rat

Dilution Range IF 1:50-200

WB 1:1000-3000 IHC 1:50-300

Formulation Liquid in PBS containing 50% Glycerol and 0.02% Sodium Azide.

Isotype IgG

Storage Store at-20°C for up to 1 year from the date of receipt, and avoid repeat freeze-thaw cycles.