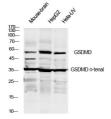

Applications IF/WB/IHC Host/Source Rabbit

Reactivity Human/Mouse/Rat

Dilution Range IF 1:50-200

WB 1:1000-3000 IHC 1:50-300

Formulation Liquid in PBS containing 50% Glycerol and 0.02% Sodium Azide.

Isotype IgG

Storage Store at-20°C for up to 1 year from the date of receipt, and avoid repeat freeze-thaw cycles.

## **TARGET INFORMATION**

Gene ID 79792

Gene Symbol GSDMD

Uniprot ID GSDMD\_HUMAN

Immunogen Synthesized peptide derived from human GSDMD. AA range:1-100

Immunogen 1-100 Region

**Specificity** The antibody detects endogenous full lenth and n-ternal fragment of gsdmd protein