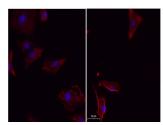

Applications IF/WB/IHC Host/Source Rabbit

Reactivity Human/Mouse/Rat

Dilution Range IF 1:50-200

WB 1:1000-3000 IHC 1:50-300

Formulation Liquid in PBS containing 50% Glycerol and 0.02% Sodium Azide.

Isotype IgG

Storage Store at-20°C for up to 1 year from the date of receipt, and avoid repeat freeze-thaw cycles.