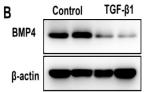

Applications WB/ELISA Host/Source Rabbit Reactivity Mouse/Rat

## **PRODUCT PROPERTIES**

Clonality Polyclonal Clone ID

Concentration 1 mg/mL

Conjugation Unconjugated

Purification The antibody was affinity-purified from rabbit antiserum by affinity-chromatography using epitope-specific immunogen.

Dilution Range WB 1:1000-2000

ELISA 1:5000-20000

Formulation Liquid in PBS containing 50% Glycerol, 0.5% BSA and 0.02% Sodium Azide.

Isotype IgG

Storage Instruction Store at-20°C for up to 1 year from the date of receipt, and avoid repeat freeze-thaw cycles.

## **TARGET INFORMATION**

Gene ID Gene Symbol

Uniprot ID

Immunogen Synthesized peptide derived from human BMP4

Immunogen Region Specificity

This antibody detects endogenous levels of Human, Mouse, Rat BMP4

Immunogen Sequence