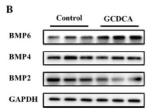

ivity Human/Rat/Mouse

## **PRODUCT PROPERTIES**

Clonality Polyclonal

Clone ID

Concentration 1 mg/mL Conjugation Unconjugated

Purification The antibody was affinity-purified from rabbit antiserum by affinity-chromatography using epitope-specific immunogen.

Dilution Range WB 1:1000-2000

FLISA 1:5000-20000

Formulation Liquid in PBS containing 50% Glycerol, 0.5% BSA and 0.02% Sodium Azide.

**Isotype** IgG

Storage Instruction Store at-20°C for up to 1 year from the date of receipt, and avoid repeat freeze-thaw cycles.

## **TARGET INFORMATION**

Gene ID 652

Gene Symbol BMP4

Uniprot ID BMP4\_HUMAN

Immunogen Synthesized peptide derived from human BMP-4 AA range: 261-310

Immunogen Region 261-310

Specificity This antibody detects endogenous levels of Human BMP-4 Immunogen

Sequence