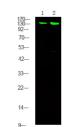

Applications IHC/WB Host/Source Rabbit

Reactivity Human/Mouse/Rat

**Dilution Range** WB 1:500-2000

IHC 1:50-200

Formulation Liquid in PBS containing 50% Glycerol and 0.02% Sodium Azide.

**Isotype** IgG

Storage Store at-20°C for up to 1 year from the date of receipt, and avoid repeat freeze-thaw cycles.