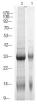

tivity Human/Mouse/Rat

## **PRODUCT PROPERTIES**

Clonality Polyclonal

Clone ID Concentration 1 mg/mL Conjugation Unconjugated

Purification The antibody was affinity-purified from rabbit serum by affinity-chromatography using specific immunogen.

Dilution Range WB 1:500-2000

IHC 1:50-200

Formulation Liquid in PBS containing 50% Glycerol and 0.02% Sodium Azide.

**Isotype** IgG

Storage Store at-20°C for up to 1 year from the date of receipt, and avoid repeat freeze-thaw cycles.

Instruction

## **TARGET INFORMATION**

Gene ID 4869

Gene Symbol NPM1

Uniprot ID NPM\_HUMAN

Immunogen Synthesized peptide derived from human NPM (Phospho Ser70)

Immunogen

Region
Specificity This antibody detects endogenous levels of NPM (Phospho Ser70) Rabbit pAb at Human, Mouse, Rat

Immunogen Sequence