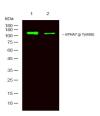

Applications WB/ELISA Host/Source Rabbit

Reactivity Human/Mouse/Rat

**Dilution Range** WB 1:1000-2000

FLISA 1:5000-20000

Formulation Liquid in PBS containing 50% Glycerol, 0.5% BSA and 0.02% Sodium Azide.

Isotype IgG
Storage Instruction Store at-20°C for up to 1 year from the date of receipt, and avoid repeat freeze-thaw cycles.