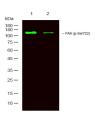

## Anti-Phospho-PTK2-Ser722 antibody (STJA0009853)

## **TARGET INFORMATION**

Gene ID 5747

Gene Symbol PTK2

Uniprot ID FAK1\_HUMAN

Immunogen Synthesized peptide derived from human FAK (Phospho Ser722)

Immunogen Region

Immunogen

Specificity This antibody detects endogenous levels of Human, Mouse, Rat FAK (Phospho Ser722)