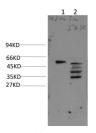

## Anti-DES antibody (197-247) (STJA0006724)

Applications IHC/WB Host/Source Rabbit

Reactivity Human/Mouse/Rat

Dilution Range IHC-p1:50-200

WB 1:1000-2000

Formulation Liquid in PBS containing 50% Glycerol, 0.5% BSA and 0.02% Sodium Azide.

**Isotype** IgG

Storage Instruction Store at-20°C for up to 1 year from the date of receipt, and avoid repeat freeze-thaw cycles.

## **TARGET INFORMATION**

Gene ID 1674

Gene Symbol DES

Uniprot ID DESM\_HUMAN

Immunogen Synthesized peptide derived from human Desmin AA range: 197-247

Immunogen Region 197-247

Immunogen Sequence

Specificity This antibody detects endogenous levels of Desmin at Human, Mouse, Rat