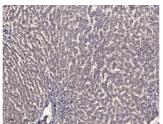

## Anti-DES antibody (197-247) (STJA0006724)

Applications IHC/WB Host/Source Rabbit

Reactivity Human/Mouse/Rat

Dilution Range IHC-p1:50-200

WB 1:1000-2000

Formulation Liquid in PBS containing 50% Glycerol, 0.5% BSA and 0.02% Sodium Azide.

**Isotype** IgG

Storage Instruction Store at-20°C for up to 1 year from the date of receipt, and avoid repeat freeze-thaw cycles.

## **TARGET INFORMATION**

Gene ID 1674

Gene Symbol DES

Uniprot ID DESM\_HUMAN

Immunogen Synthesized peptide derived from human Desmin AA range: 197-247

Immunogen Region 197-247

Immunogen Sequence

Specificity This antibody detects endogenous levels of Desmin at Human, Mouse, Rat