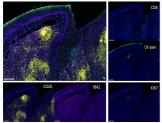

## Anti-MKI67 antibody [ABT104R] (STJA0006295)

## **GENERAL INFORMATION**

Product Type Primary antibodies

Short Description Rabbit monoclonal antibody anti-Proliferation marker protein Ki-67 is suitable for use in Immunohistochemistry and

Immunofluorescence research applications.

Applications IHC/IF Host/Source Rabbit Reactivity Human

Dilution Range IHC-p 1:200-400 IF 1:200-400

Formulation Liquid in PBS pH7.4 containing 50% Glycerol and 0.03% Proclin 300.

**Isotype** IgG

**Storage** Store at-20°C for up to 1 year from the date of receipt, and avoid repeat freeze-thaw cycles.