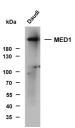

## Anti-MED1 antibody (650-750) [PTR1203] (STJA0006273)

Applications WB/ELISA Host/Source Mouse Reactivity Human

Dilution Range WB 1:500-2000

Formulation Liquid in PBS containing 50% Glycerol and 0.02% Sodium Azide.

Isotype

**Storage** Store at-20°C for up to 1 year from the date of receipt, and avoid repeat freeze-thaw cycles.