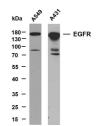

## Anti-EGFR antibody (300-400) [PTR2121] (STJA0006243)

## **TARGET INFORMATION**

Gene ID 1956 Gene Symbol EGFR Uniprot ID EGFR\_HUMAN

Immunogen Synthetic Peptide of EGFR AA range: 300-400

Immunogen 300-400

Region

**Specificity** The antibody detects endogenous EGFR proteins.