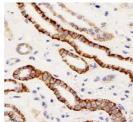

## **TARGET INFORMATION**

Immunogen KLH conjugated Synthetic peptide corresponding to Mouse Sodium Potassium ATPase

Immunogen Region Specificity Immunogen Sequence

Immunohistochemistry of paraffin embedded hum

Immunohistochemistry of paraffin embedded h

Immunohistochemistry of paraffin embedded mou