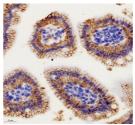

## **TARGET INFORMATION**

Immunogen KLH conjugated Synthetic peptide corresponding to Mouse Sodium Potassium ATPase

Immunogen Region Specificity Immunogen Sequence

Immunohistochemistry of paraffin embedded hum

Immunohistochemistry of paraffin embedded h

Immunohistochemistry of paraffin embedded mou