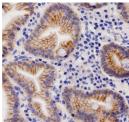

## **TARGET INFORMATION**

Immunogen KLH conjugated Synthetic peptide corresponding to Mouse Sodium Potassium ATPase

Immunogen Region Specificity Immunogen Sequence

Immunohistochemistry of paraffin embedded hum

Immunohistochemistry of paraffin embedded h

Immunohistochemistry of paraffin embedded mou