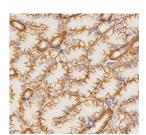

## **TARGET INFORMATION**

Immunogen KLH conjugated Synthetic peptide corresponding to Mouse Sodium Potassium ATPase

Immunogen Region Specificity Immunogen Sequence

Immunohistochemistry of paraffin embedded hum

Immunohistochemistry of paraffin embedded h

Immunohistochemistry of paraffin embedded mou