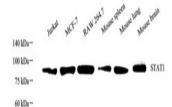

## Anti-STAT1 antibody [SM5222] (STJA0005222)

## **GENERAL INFORMATION**

Product Type Primary antibodies

Short Description Mouse monoclonal antibody anti-STAT1 is suitable for use in Western Blot research applications.

Host/Source Mouse Reactivity Human/Mouse

## **PRODUCT PROPERTIES**

Clonality Monoclonal Clone ID SM5222

Concentration

Conjugation Unconjugated Purification Affinity purification **Dilution Range** WB (H, M) 1:500-1:1000

Formulation PBS with 0.02% sodium azide, 100 Mu g/ml BSA and 50% glycerol.