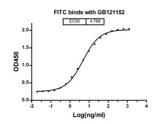

## **GENERAL INFORMATION**

Product Type Primary antibodies

Short Description Mouse monoclonal antibody anti-FITC is suitable for use in ELISA research applications.

Applications ELISA
Host/Source Mouse
Reactivity FITC

## **PRODUCT PROPERTIES**

Clonality Monoclonal Clone ID SM5205

Concentration

Conjugation Unconjugated Purification None

Dilution Range Elisa (Non) 1:5000-1:10000

Formulation PBS with 0.02% sodium azide, 100 Mu g/ml BSA and 50% glycerol.