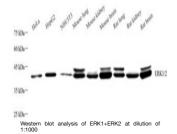

## **PRODUCT PROPERTIES**

Clonality Monoclonal Clone ID SM5176

Concentration

Conjugation Unconjugated
Purification Affinity purification

Dilution Range WB (H, M, R) 1:500-1:1000

Formulation PBS with 0.02% sodium azide, 100 Mu g/ml BSA and 50% glycerol.