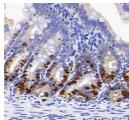

## **GENERAL INFORMATION**

Product Type Primary antibodies

Short Description Mouse monoclonal antibody anti-BrdU is suitable for use in Immunohistochemistry and Immunofluorescence research

applications.

Applications IHC/IF Host/Source Mouse Reactivity All

## **PRODUCT PROPERTIES**

Clonality Monoclonal Clone ID SM5171

Concentration

Conjugation Unconjugated Purification Affinity purification

**Dilution Range** IHC/IF (All species) 1:100-1:500/1:100-1:500

Formulation PBS with 0.02% sodium azide, 100 Mu g/ml BSA and 50% glycerol.