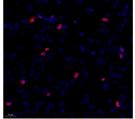

## **GENERAL INFORMATION**

Product Type Primary antibodies

Short Description Mouse monoclonal antibody anti-BrdU is suitable for use in Immunohistochemistry and Immunofluorescence research

applications.

Applications IHC/IF Host/Source Mouse Reactivity All

## **PRODUCT PROPERTIES**

Clonality Monoclonal Clone ID SM5171

Concentration

Conjugation Unconjugated Purification Affinity purification

**Dilution Range** IHC/IF (All species) 1:100-1:500/1:100-1:500

Formulation PBS with 0.02% sodium azide, 100 Mu g/ml BSA and 50% glycerol.