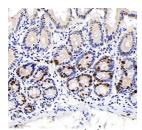

## **GENERAL INFORMATION**

Product Type Primary antibodies

Short Description Mouse monoclonal antibody anti-BrdU is suitable for use in Immunohistochemistry and Immunofluorescence research

applications.

Applications IHC/IF Host/Source Mouse Reactivity All

## **PRODUCT PROPERTIES**

Clonality Monoclonal Clone ID SM5171

Concentration

Conjugation Unconjugated Purification Affinity purification

**Dilution Range** IHC/IF (All species) 1:100-1:500/1:100-1:500

Formulation PBS with 0.02% sodium azide, 100 Mu g/ml BSA and 50% glycerol.