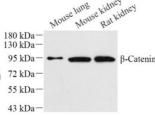

Applications WB/IHC/IF Host/Source Mouse Reactivity Mouse/Rat

## **PRODUCT PROPERTIES**

Clonality Monoclonal Clone ID SM5169

Concentration

Conjugation Unconjugated Purification Affinity purification **Dilution Range** WB (M, R) 1:500-1:1000

IHC/IF (H, M, R) 1:100-1:500/1:100-1:500