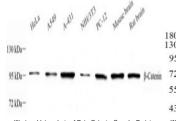

Applications WB/IHC/IF Host/Source Mouse Reactivity Mouse/Rat

## **PRODUCT PROPERTIES**

Clonality Monoclonal Clone ID SM5169

Concentration

Conjugation Unconjugated Purification Affinity purification **Dilution Range** WB (M, R) 1:500-1:1000

IHC/IF (H, M, R) 1:100-1:500/1:100-1:500