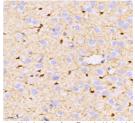

## Anti-S100 beta antibody [SM5096] (STJA0005096)

## **PRODUCT PROPERTIES**

Clonality Monoclonal Clone ID SM5096

Concentration

Conjugation Unconjugated Purification Affinity purification

Dilution Range IHC/IF (H, M, R) 1:1000-1:2000

Formulation PBS with 0.02% sodium azide, 100 Mu g/ml BSA and 50% glycerol.