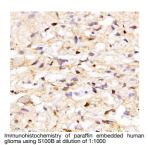

## Anti-S100 beta antibody [SM5096] (STJA0005096)

## **PRODUCT PROPERTIES**

Clonality Monoclonal Clone ID SM5096

Concentration

Conjugation Unconjugated Purification Affinity purification

Dilution Range IHC/IF (H, M, R) 1:1000-1:2000

Formulation PBS with 0.02% sodium azide, 100 Mu g/ml BSA and 50% glycerol.