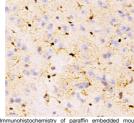

## Anti-S100 beta antibody [SM5096] (STJA0005096)

## **PRODUCT PROPERTIES**

Clonality Monoclonal Clone ID SM5096

Concentration

Conjugation Unconjugated Purification Affinity purification

Dilution Range IHC/IF (H, M, R) 1:1000-1:2000

Formulation PBS with 0.02% sodium azide, 100 Mu g/ml BSA and 50% glycerol.