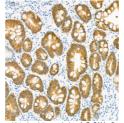

Applications WB/IHC/IF Host/Source Mouse Reactivity Human

## **PRODUCT PROPERTIES**

Clonality Monoclonal Clone ID SM5087

Concentration

Conjugation Unconjugated
Purification Affinity purification Dilution Range WB (H) 1:1000-1:2000 IHC/IF (H) 1:2000-1:4000

Formulation PBS with 0.02% sodium azide, 100 Mu g/ml BSA and 50% glycerol.