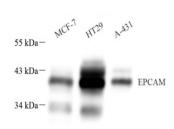

Applications WB/IHC/IF Host/Source Mouse Reactivity Human

## **PRODUCT PROPERTIES**

Clonality Monoclonal Clone ID SM5087

Concentration

Conjugation Unconjugated
Purification Affinity purification Dilution Range WB (H) 1:1000-1:2000 IHC/IF (H) 1:2000-1:4000

Formulation PBS with 0.02% sodium azide, 100 Mu g/ml BSA and 50% glycerol.