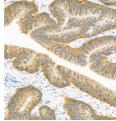

Applications WB/IHC/IF Host/Source Mouse Reactivity Human

## **PRODUCT PROPERTIES**

Clonality Monoclonal Clone ID SM5087

Concentration

Conjugation Unconjugated
Purification Affinity purification Dilution Range WB (H) 1:1000-1:2000 IHC/IF (H) 1:2000-1:4000

Formulation PBS with 0.02% sodium azide, 100 Mu g/ml BSA and 50% glycerol.