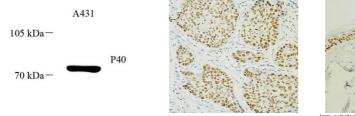

## **TARGET INFORMATION**

Gene ID 8626 Gene Symbol TP63 Uniprot ID P63\_HUMAN Immunogen KLH conjugated Synthetic peptide corresponding to Human P40 Immunogen Region Specificity Immunogen Sequence

rn blot analysis of P40 at dilution of 1:1000

alysis of paraffi lution of 1:1000