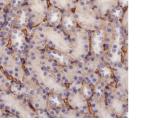

## **GENERAL INFORMATION**

Product Type Primary antibodies

Short Description Mouse monoclonal antibody anti-Albumin is suitable for use in Western Blot, Immunohistochemistry and Immunofluorescence research applications. Applications WB/IHC/IF Host/Source Mouse Reactivity Rat

## **PRODUCT PROPERTIES**

Clonality Monoclonal Clone ID SM5071 Concentration Conjugation Unconjugated Purification Affinity purification Dilution Range WB (R) 1:1000-1:2000 IHC/IF (R) 1:1000-1:2000 Formulation PBS with 0.02% sodium azide, 100 Mu g/ml BSA and 50% glycerol. Isotype IgG2a Storage Store at-20C for up to one year, and avoid repeated freeze-thaw cycles. Instruction