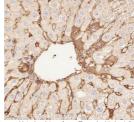

## **GENERAL INFORMATION**

Product Type Primary antibodies

Short Description Mouse monoclonal antibody anti-Albumin is suitable for use in Western Blot, Immunohistochemistry and Immunofluorescence research applications. Applications WB/IHC/IF Host/Source Mouse Reactivity Rat

## **PRODUCT PROPERTIES**

Clonality Monoclonal Clone ID SM5071 Concentration Conjugation Unconjugated Purification Affinity purification Dilution Range WB (R) 1:1000-1:2000 IHC/IF (R) 1:1000-1:2000 Formulation PBS with 0.02% sodium azide, 100 Mu g/ml BSA and 50% glycerol. Isotype IgG2a Storage Store at-20C for up to one year, and avoid repeated freeze-thaw cycles. Instruction