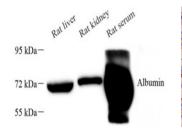

## **GENERAL INFORMATION**

Product Type Primary antibodies

Short Description Mouse monoclonal antibody anti-Albumin is suitable for use in Western Blot, Immunohistochemistry and Immunofluorescence research applications. Applications WB/IHC/IF Host/Source Mouse Reactivity Rat

## **PRODUCT PROPERTIES**

Clonality Monoclonal Clone ID SM5071 Concentration Conjugation Unconjugated Purification Affinity purification Dilution Range WB (R) 1:1000-1:2000 IHC/IF (R) 1:1000-1:2000 Formulation PBS with 0.02% sodium azide, 100 Mu g/ml BSA and 50% glycerol. Isotype IgG2a Storage Store at-20C for up to one year, and avoid repeated freeze-thaw cycles. Instruction