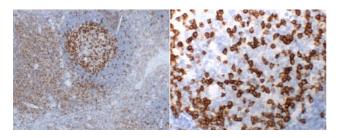

## Anti-CREBBP+KAT3B/p300 antibody [SM5047] (STJA0005047)

## **GENERAL INFORMATION**

Product Type Primary antibodies

Short Description Mouse monoclonal antibody anti-CREBBP+KAT3B/p300 is suitable for use in Immunohistochemistry and Immunofluorescence

research applications.

Applications IHC/IF Host/Source Mouse Reactivity Human