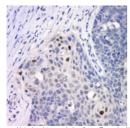

## **TARGET INFORMATION**

Gene ID 1026
Gene Symbol CDKN1A
Uniprot ID CDN1A\_HUMAN

Immunogen R Immunogen Region Specificity Immunogen

Sequence

Immunogen Recombinant protein corresponding to Human P21

Immunohistochemistry analysis of paraffin embedder human cervical cancer using p21 at dilution of

Immunohistochemistry analysis of paraffin embedde human cervical cancer using p21 at dilution of 1:1000

Immunohistochemistry analysis of paraffin embedde