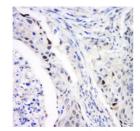

## **TARGET INFORMATION**

Gene ID 1026
Gene Symbol CDKN1A
Uniprot ID CDN1A\_HUMAN

Immunogen R Immunogen Region Specificity Immunogen

Sequence

Immunogen Recombinant protein corresponding to Human P21

Immunohistochemistry analysis of paraffin embedder human cervical cancer using p21 at dilution of

Immunohistochemistry analysis of paraffin embedde human cervical cancer using p21 at dilution of 1:1000

Immunohistochemistry analysis of paraffin embedde