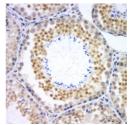

## **TARGET INFORMATION**

Gene ID 1026
Gene Symbol CDKN1A
Uniprot ID CDN1A\_HUMAN

Immunogen R Immunogen Region Specificity Immunogen

Sequence

Immunogen Recombinant protein corresponding to Human P21

Immunohistochemistry analysis of paraffin embedder human cervical cancer using p21 at dilution of

Immunohistochemistry analysis of paraffin embedde human cervical cancer using p21 at dilution of 1:1000

Immunohistochemistry analysis of paraffin embedde