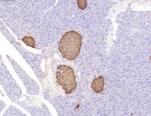

## **TARGET INFORMATION**

Gene ID 16333

Gene Symbol Ins1

Uniprot ID INS1\_MOUSE

Immunogen Recombinant protein corresponding to Mouse Insulin

Immunogen Region Specificity

Immunogen Sequence

Mouse pancreas