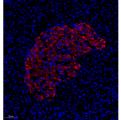

## **TARGET INFORMATION**

Gene ID 16333

Gene Symbol Ins1

Uniprot ID INS1\_MOUSE

Immunogen Recombinant protein corresponding to Mouse Insulin

Immunogen Region Specificity

Immunogen Sequence

Mouse pancreas