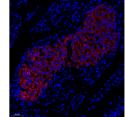

## **TARGET INFORMATION**

Gene ID 16333

Gene Symbol Ins1

Uniprot ID INS1\_MOUSE

Immunogen Recombinant protein corresponding to Mouse Insulin

Immunogen Region Specificity

Immunogen Sequence

Mouse pancreas