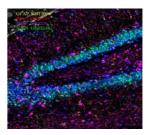

## **GENERAL INFORMATION**

Product Type Primary antibodies

Short Description Mouse monoclonal antibody anti-Iba1 is suitable for use in Immunohistochemistry and Immunofluorescence research

applications.

Applications IHC-P/IF-P Host/Source Mouse

Reactivity Human/Mouse/Rat/Monkey