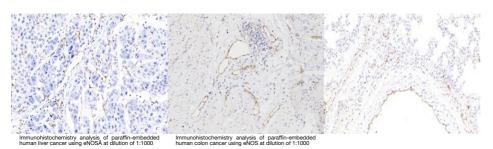

## Anti-eNOS antibody [SM4915] (STJA0004915)

STJA0004915

## **GENERAL INFORMATION**

Product Type Primary antibodies

Short Description Mouse monoclonal antibody anti-eNOS is suitable for use in Immunohistochemistry and Immunofluorescence research

applications.

Applications IHC/IF
Host/Source Mouse
Reactivity Human/Rat

## **PRODUCT PROPERTIES**

Clonality Monoclonal Clone ID SM4915

Concentration

Conjugation Unconjugated
Purification Affinity purification

**Dilution Range** IHC/IF (H, R) 1:1000-1:2000/1:500-1:1000

Formulation PBS with 0.02% sodium azide, 100 Mu g/ml BSA and 50% glycerol.