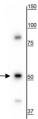

## Anti-Vimentin antibody [LN6] (STJA0003872)

## **GENERAL INFORMATION**

Product Type Primary antibodies

Short Description Mouse monoclonal antibody anti-Vimentin is suitable for use in Western Blot and Immunohistochemistry research

applications.

Applications WB/IHC Host/Source Mouse Reactivity Human