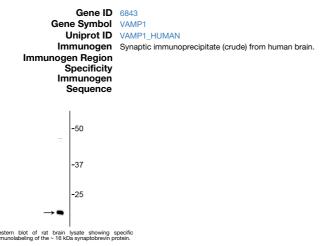

## **PRODUCT PROPERTIES**

Clonality Monoclonal Clone ID SP10 Concentration Conjugation Unconjugated Purification This antibody was igm purified culture from supernatant. Dilution Range WB 1:1000 IHC 1.100 Formulation 100 µl in 10 mM HEPES (pH 7.5) , 150 mM NaCl, 100 µg per ml BSA and 50% Glycerol. Isotype IgM Storage Instruction Store at-20°C for up to 1 year from the date of receipt, and avoid repeat freeze-thaw cycles.