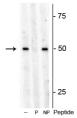

## **GENERAL INFORMATION**

Product Type Primary antibodies

Short Description Rabbit polyclonal antibody anti-Phospho-S6 Kinase 1-Thr449 is suitable for use in Western Blot research applications.

Applications WB Host/Source Rabbit Reactivity Arabidopsis

## **PRODUCT PROPERTIES**

Clonality Polyclonal

Clone ID Concentration

Conjugation Unconjugated

Purification This antibody was antigen affinity purified from pooled serum.

Dilution Range WB 1:1000

Formulation 100 µl in 10 mM HEPES (pH 7.5), 150 mM NaCl, 100 µg per ml BSA and 50% Glycerol.