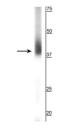

## **GENERAL INFORMATION**

Product Type Primary antibodies

Short Description Mouse monoclonal antibody anti-Rhodopsin is suitable for use in Western Blot and Immunohistochemistry research

applications.

Applications WB/IHC Host/Source Mouse

## **PRODUCT PROPERTIES**

Clonality Monoclonal Clone ID 1D4

Concentration

Conjugation Unconjugated

Purification This antibody was protein g purified culture from supernatant.

Dilution Range WB 1:4000

IHC 1:100-1:200