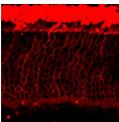

## **GENERAL INFORMATION**

Product Type Primary antibodies

Short Description Mouse monoclonal antibody anti-Rhodopsin is suitable for use in Western Blot and Immunohistochemistry research

applications.

Applications WB/IHC Host/Source Mouse

Reactivity Amphibians/Most Mammals

## **PRODUCT PROPERTIES**

Clonality Monoclonal Clone ID 1D4

Concentration

Conjugation Unconjugated

Purification This antibody was protein g purified culture from supernatant.

Dilution Range WB 1:4000

IHC 1:100-1:200