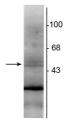

Specificity Immunogen Sequence

Western blot of rat hippocampal lysate showing specific immunolabeling of the ~48 kDa RXR-Beta protein.