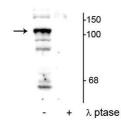

## **GENERAL INFORMATION**

Product Type Primary antibodies

Short Description Rabbit polyclonal antibody anti-Phospho-PTPH1-Ser459 is suitable for use in Western Blot research applications.

Applications WB Host/Source Rabbit