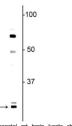

## **TARGET INFORMATION**

Gene ID 50914

Gene Symbol Olig1
Uniprot ID OLIG1\_MOUSE

Immunogen Recombinant mouse Olig1.

Immunogen

Region Specificity Immunogen Sequence

Western blot of neonatal rat brain lysate showing specific immunolabeling of the ~ 27 kDa Olig1 protein.