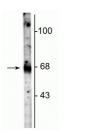

Specificity

Immunogen Sequence

Western blot of rat hippocampal lysate showing immunolabeling of the ~67 kDa GAT-1 protein.