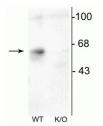

Applications WB Host/Source Rabbit Reactivity Mouse/Rat

## **PRODUCT PROPERTIES**

Clonality Polyclonal

Clone ID Concentration

Conjugation Unconjugated

Purification This antibody was antigen affinity purified from serum.

Dilution Range WB 1:1000

Formulation 100 µl in 10 mM HEPES (pH 7.5), 150 mM NaCl, 100 µg per ml BSA and 50% Glycerol.