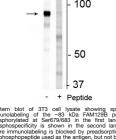

## **TARGET INFORMATION**

Gene ID 64855 Gene Symbol NIBAN2 Uniprot ID NIBA2\_HUMAN Immunogen Region Specificity Immunogen Sequence - 100

This product is suitable for in-vitro studies under the RESEARCH USE ONLY [RUO] licence. This product must not be used as for diagnostic or other medical purposes. St John's Laboratory Ltd, Knowledge Dock Business Centre, University Way, London, E16 2RD | Tel: 0208 223 3081