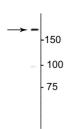

Western blot of rat lung lysate showing specific immunolabeling of the ~180 kDa collagen 1.