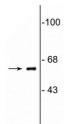

Western blot of neonatal rat brain lysate showing specific immunolabeling of the  ${\sim}62$  kDa COBRA1 protein.